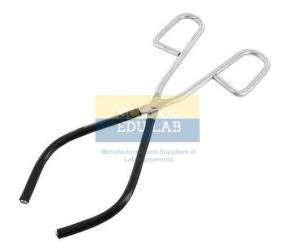

## **Beaker Tong SS**

Fibre glass yarn to resist direct flame.

Silicon sleeve for temp upto 280° C.

Made of stainless steel.

To hold beakers upto 2 Litres (155mm OD).

We are leading manufacturers, suppliers of Beaker Tong SS for Laboratory Glassware. Contact us to get high quality Beaker Tong SS for Laboratory Glassware for schools, colleges, universities, research labs, laboratories and various industries.