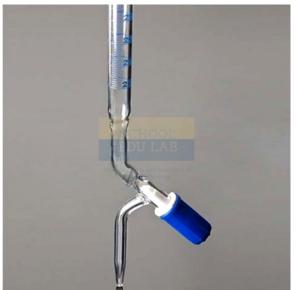

# Burettes with PTFE Needle Valve Stopcock

#### **Burettes with PTFE Needle Valve Stopcock**

Material: Borosilicate Glass

Printed in blue color.

Graduated.

Used in laboratory.

We are leading manufacturers, suppliers of Burettes with PTFE Needle Valve Stopcock for Laboratory Glassware. Contact us to get high quality Burettes with PTFE Needle Valve Stopcock for Laboratory Glassware for schools, colleges, universities, research labs, laboratories and various industries.