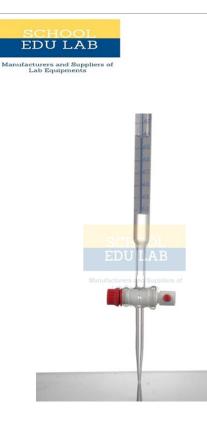

## Product Code . SEL-LG-11352

**Burettes with PTFE Key Stopcock** 

## **Burettes with PTFE Key Stopcock**

Material : Borosilicate Glass.

Printed in blue color.

Graduated.

Used in laboratory.

We are leading manufacturers, suppliers of Burettes with PTFE Key Stopcock for Laboratory Glassware. Contact us to get high quality Burettes with PTFE Key Stopcock for Laboratory Glassware for schools, colleges, universities, research labs, laboratories and various industries. { "@ context": "https://schema.org/", "@type": "Product", "name": "Burettes with PTFE Key Stopcock", "image": "http://www.schooleducationalinstrument.com/images/catalog/product/1843900550Burettes withPTFEKeystopcock.jpg", "description": "Burettes with PTFE Key Stopcock Material : Borosilicate Glass. Printed in blue color. Graduated. Used in laboratory. We are leading manufacturers, suppliers of Burettes with PTFE Key Stopcock for Laboratory Glassware. Contact us to get high quality Burettes with PTFE Key Stopcock for Laboratory Glassware for schools, colleges, universities, research labs, laboratories and various industries.", "brand": "School Lab Instrument", "sku": "5", "gtin8": "5", "gtin13": "5", "gtin14": "5", "mpn": "5", "aggregateRating": { "@type": "AggregateRating", "ratingValue": "5", "bestRating": "5", "worstRating": "0", "ratingCount": "15" } } School Educational Instruments, Hargolal Road, Ambala Cantt, Haryana India Direct Contact Details - +91-8569909696 Sales@schooleducationalinstrument.com www.schooleducationalinstrument.com