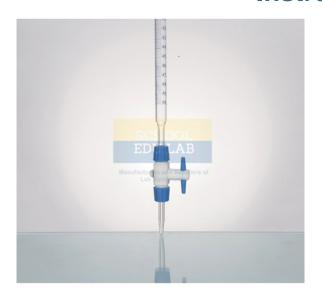

#### **Burettes with Detachable Stopcock**

Material: Borosilicate Glass

Printed in blue color.

Graduated.

Used in laboratory.

We are leading manufacturers, suppliers of Burettes with Detachable Stopcock for Laboratory Glassware. Contact us to get high quality Burettes with Detachable Stopcock for Laboratory Glassware for schools, colleges, universities, research labs, laboratories and various industries. { "@context": "https://schema.org/", "@type": "Product", "name": "Burettes with Detachable Stopcock", "image": "http://www.schooleducationalinstrument.com/images/catalog/product/65802986 BuretteswithDetachableStopcock.jpg", "description": "Burettes with Detachable Stopcock Material: Borosilicate Glass Printed in blue color. Graduated. Used in laboratory. We are leading manufacturers, suppliers of Burettes with Detachable Stopcock for Laboratory Glassware. Contact us to get high quality Burettes with Detachable Stopcock for Laboratory Glassware for schools, colleges, universities, research labs, laboratories and various industries.", "brand": "School Lab Instrument", "sku": "5", "gtin8": "5", "gtin13": "5", "gtin14": "5", "mpn": "5", "aggregateRating": { "@type": "AggregateRating", "ratingValue": "5", "bestRating": "5", "worstRating": "0", "ratingCount": "15" } }