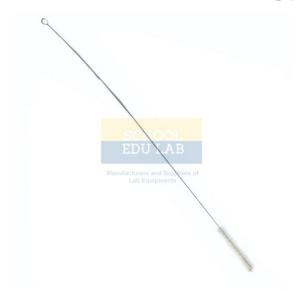

## **Burette Brush**

Material: Nylon.

8.5" white stiff bristle brush.

0.50" in diameter.

These burette brushes measure 24" long

The double thick gauge wire wound handle is heavy duty flexible metal.

We are leading manufacturers, suppliers of Burette Brush for Laboratory Glassware. Contact us to get high quality Burette Brush for Laboratory Glassware for schools, colleges, universities, research labs, laboratories and various industries.