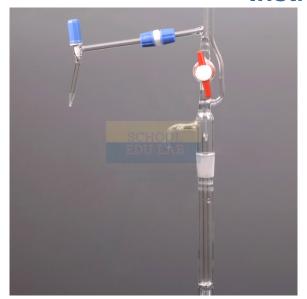

#### Automatic Burette in Schellbach Stripe

Material: Borosilicate glass.

Schellbach stripe for accurate menscus reading.

With Intermediate PTFE Stopcock.

Used in laboratory.

We are leading manufacturers, suppliers of Automatic Burette in Schellbach Stripe for Laboratory Glassware. Contact us to get high quality Automatic Burette in Schellbach Stripe for Laboratory Glassware for schools, colleges, universities, research labs, laboratories and various industries. { "@context": "https://schema.org/", "@type": "Product", "name": "Automatic Burette in Schellbach Stripe", "image": "http://www.schooleducationalinstrument.com/images/catalog/product/652142509Au tomaticBuretteinSchellbachStripe.jpg", "description": "Automatic Burette in Schellbach Stripe Material: Borosilicate glass. Schellbach stripe for accurate menscus reading. With Intermediate PTFE Stopcock. Used in laboratory. We are leading manufacturers, suppliers of Automatic Burette in Schellbach Stripe for Laboratory Glassware. Contact us to get high quality Automatic Burette in Schellbach Stripe for Laboratory Glassware for schools, colleges, universities, research labs, laboratories and various industries.", "brand": "School Lab Instrument", "sku": "5", "gtin8": "5", "gtin13": "5", "gtin14": "5", "mpn": "5", "aggregateRating": { "@type": "AggregateRating", "ratingValue": "5", "bestRating": "5", "worstRating": "0", "ratingCount": "15" } }