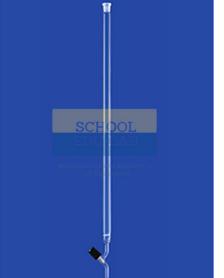

## **Chromatography Columns**

With PTFE Needle Valve Stopcock

Upper socket can be connected to a stopcock adapter to control eluent flow.

School

**Educational** 

Instrumentss

With glass sintered disc- porosity 0.

Lower cone can be connected to stopcock adapter CR3T/23 to control eluent flow.

Manufactured from Borosilicate Glass.

We are leading manufacturers, suppliers of Chromatography Columns for Laboratory Glassware. Contact us to get high quality Chromatography Columns for Laboratory Glassware for schools, colleges, universities, research labs, laboratories and various industries. { "@ context": "https://schema.org/", "@type": "Product", "name": "Chromatography Columns", "image": "http://www.schooleducationalinstrument.com/images/catalog/product/1877508279Chromat ographyColumns,withPTFENeedleValveStopcock.jpg", "description": "Chromatography Columns With PTFE Needle Valve Stopcock Upper socket can be connected to a stopcock adapter to control eluent flow. With glass sintered disc- porosity 0. Lower cone can be connected to stopcock adapter CR3T/23 to control eluent flow. Manufactured from Borosilicate Glass. We are leading manufacturers, suppliers of Chromatography Columns for Laboratory Glassware. Contact us to get