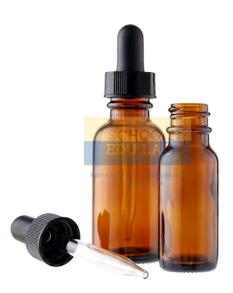

### **Amber Dropping Bottle**

These bottles comes with interchangeable ground joint with dropper and rubber teat.

Lab Glassware made from chemical Resistant amber glass.

#### Capacity:-

- 30ml.
- 60ml.
- 120ml.
- 250ml.

We are leading manufacturers, suppliers of Amber Dropping Bottle for Laboratory Glassware. Contact us to get high quality Amber Dropping Bottle for Laboratory Glassware for schools, colleges, universities, research labs, laboratories and various industries.