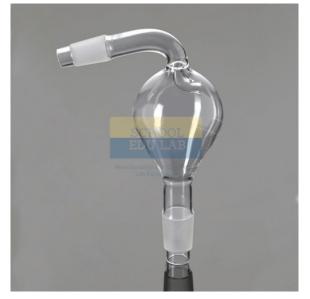

## Adapters Splash Heads Sloping

Material: Borosilicate Glass.

With Drip Tip.

Pear Shape.

Used in laboratory.

We are leading manufacturers, suppliers of Adapters Splash Heads Sloping for Laboratory Glassware. Contact us to get high quality Adapters Splash Heads Sloping for Laboratory Glassware for schools, colleges, universities, research labs, laboratories and various industries. { "@context": "https://schema.org/", "@type": "Product", "name": "Adapters Splash Heads Sloping", "image": "http://www.schooleducationalinstrument.com/images/catalog/product/1080279132Adapters SplashHeadsSloping.jpg", "description": "Adapters Splash Heads Sloping Material: Borosilicate Glass. With Drip Tip. Pear Shape. Used in laboratory. We are leading manufacturers, suppliers of Adapters Splash Heads Sloping for Laboratory Glassware. Contact us to get high quality Adapters Splash Heads Sloping for Laboratory Glassware for schools, colleges, universities, research labs, laboratories and various industries.", "brand": "School Lab Instrument", "sku": "5", "gtin8": "5", "gtin13": "5", "gtin14": "5", "mpn": "5", "aggregateRating": { "@type": "AggregateRating", "ratingValue": "5", "bestRating": "5", "worstRating": "0", "ratingCount": "15" } } School Educational Instruments, Hargolal Road, Ambala Cantt, Haryana India Direct Contact Details - +91-8569909696 Sales@schooleducationalinstrument.com www.schooleducationalinstrument.com