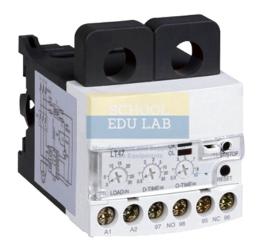

## **Time Overcurrent Relay**

The relay parameters can be set manually or in conjunction with a PC via SCADA. Integrated program responsible for a self-test and the tripping test. The relay has three inverse current characteristics (normal, severely inverse and extremely inverse).