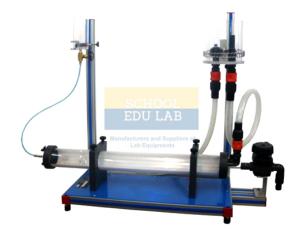

## Horizontal Osborne Reynolds Demonstrator

## **Horizontal Osborne Reynolds Demonstrator**

Tank to generate a constant initial pressure. Module to carry out the Osborne Reynolds experiment, to be used with the HM 150. Horizontal experiment section made of glass. Dimension: I x w x h 1070 x 640 x 720 mm, 25 kg.