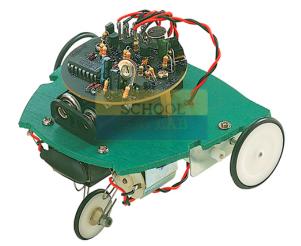

## **Turning Frog (Sound Sensor)**

This robotics initiation kit includes 2 motors with gears to be assembled and a microphone to be used as a sound sensor. This is an interesting robotics kit. The Robot is able to produce sequentially repeated movements when it detects a sound: the frog starts up, moves forward, stops, turns left, stops, turns right and stops. It requires 2 x 1.5V type AA batteries and a 9V battery all sold separately.