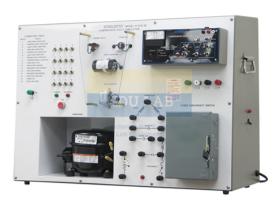

## **Compressor Fault Simulator**

The Compressor Fault Simulator is designed to give students experience with troubleshooting hermetic compressors. Up to 16 faults may be inserted into the compressor, the current relay, the capacitors, the overload relay, or the power wiring