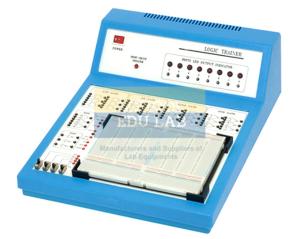

## Logic Trainer

The design is easy to operate and easy to understand. It is equipped with various kinds of basic logic gates, debounced logical switches, LED indicators, DC power supply with short circuit protection, pulse generator and solderless breadboard. The logic trainer is designed for the logic beginners to enhance the comprehension of basic logical theory.