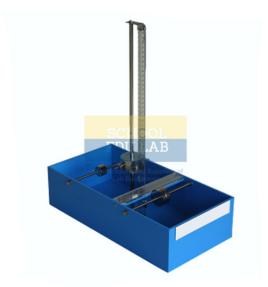

## **Metacentric Height Apparatus**

The angle of tilt is measured by displacement of pointer & from then the metacentric height of ship can be studied. Displacement of weight is measured with a scale. A pointer is attached at the centre of ship. When the weight is slide the ship tilts.

The ship model is provided with a horizontal guide bar over which a small weight can be slided. The unit consists of a small tank. Water is poured in it; so that a small ship model can float over it.

We are leading manufacturers, suppliers of Metacentric Height Apparatus for Fluid Mechanics Models. Contact us to get high quality Metacentric Height Apparatus for Fluid Mechanics Models for schools, colleges, universities, research labs, laboratories and various industries. { "@context": "https://schema.org/", "@type": "Product", "name": "Metacentric Height Apparatus", "image": "http://www.schooleducationalinstrument.com/images/catalog/product/1908083193Metacent ricHeightApparatus.jpg", "description": "The angle of tilt is measured by displacement of pointer & from then the metacentric height of ship can be studied. Displacement of weight is measured with a scale. A pointer is attached at the centre of ship. When the weight is slide the ship tilts. The ship model is provided with a horizontal guide bar over which a small weight can be slided. The unit consists of a small tank. Water is poured in it; so that a small ship model can float over it. We are leading manufacturers, suppliers of Metacentric Height Apparatus for Fluid Mechanics Models. Contact us to get high quality Metacentric Height Apparatus for Fluid Mechanics Models for schools, colleges, universities, research labs, laboratories and various industries.", "brand": "School Lab Instrument", "sku": "5", "gtin8": "5", "gtin13": "5", "gtin14": "5", "mpn": "5", "aggregateRating": "0", "ratingCount": "@type": "AggregateRating", "ratingValue": "5", "bestRating": "5", "worstRating": "0", "ratingCount":