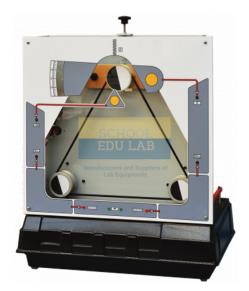

#### **Description**

#### **Coupled Drives Apparatus**

Practical methods of controlling multi-variable electro- mechanical systems. Independent control of speed and tension. Simultaneous control of speed and tension. The flexible design of the equipment allows the user to develop many other analysis and control exercises to suit their needs. It is good for extended or advanced control experiments, and is ideal for student project work.