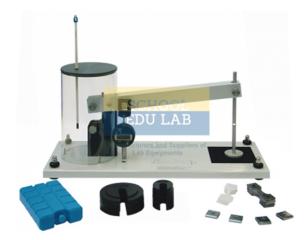

## **Description**

### **Creep Testing Machine**

Flat specimens made of lead and PE. Specimen cross-section 2x5mm, measured length 25mm. Table unit for the investigation of the creep behaviour of different materials. Position measurement gauge 0...10mm, resolution 0.01mm. Tensile stress range 5...25N/mm².

#### **Technical Data:**

Material: lead, PE.

Cross-section: 2x5mm.

· Measured length: 25mm.

• Tensile stress range: 5...25N/mm<sup>2</sup>.

• Position Measurement.

• Range: 0...10mm.

Resolution 0.01mm.