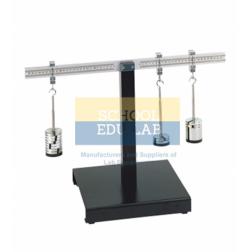

## **Equilibrium of Moments on a Two Arm Lever**

Ball bearing-mounted beam with integrated scale as two-arm lever. Investigation of the equilibrium of moments on a two-arm lever. Three sets of weights. Sturdy metal frame. Box to house the components