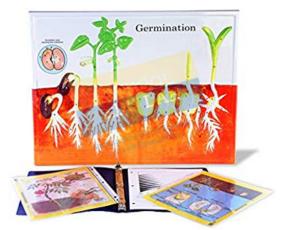

## **Germination Model Activity Set**

Germination Model Activity Set for botanical study. Teacher's guide, with full color overhead transparency, black-line master, student activities, key, and glossary, for instructional use.

Depicts three dimensional monocot and dicot plant germination for detailed examination.

Activities for hands-on learning about seed development.

Measures 24.0 x 18.0 inches (L x H).

We are leading manufacturers, suppliers of Germination Model Activity Set for Biology Lab. Contact us to get high quality Germination Model Activity Set for Biology Lab for schools, colleges, universities, research labs, laboratories and various industries.