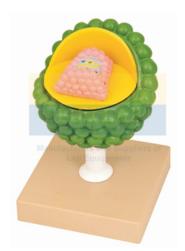

## **Aids Virus Model**

It is an enlarged model to show the outer lipid membrane with protein structure and the internal nucleus, which contains the viral hereditary matter (RNA). The nucleus is removable and condoms can be put underneath to provide a message regarding measures to take in protection against HIV. The model is mounted on a base.

• **Size:** 12L x 12W x 10cm H (4.7 x 4.7 x 3.9 in.).

We are leading manufacturers, suppliers of Aids Virus Model for Biology Lab. Contact us to get high quality Aids Virus Model for Biology Lab for schools, colleges, universities, research labs, laboratories and various industries.