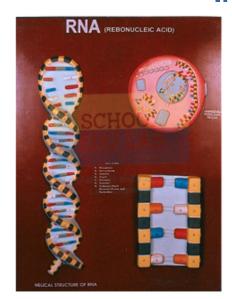

## Ribo Nucleic Acid (RNA) Model

## Ribo Nucleic Acid (RNA) Model

A model showing RNA molecule, DNA template molecule of chromosome, role of messenger and transfer RNA colour key. Mounted on board with numbered Key Card.

We are leading manufacturers, suppliers of Ribo Nucleic Acid (RNA) Model for Biology Lab. Contact us to get high quality Ribo Nucleic Acid (RNA) Model for Biology Lab for schools, colleges, universities, research labs, laboratories and various industries.