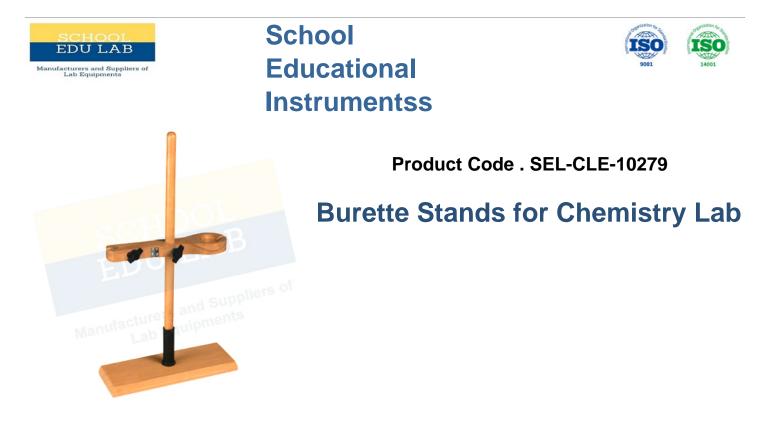

## **Burette Stands for Chemistry Lab**

A scientific equipment which is used to hold two burettes. So that the burette is fixed and convenient for experiment. It is a double burette stand, it means that it can hold two burettes. Polished hard wood with cork lined jaws and moulded plastic screws. Base fitted with non-skid feet for stability. { "@ context": "https://schema.org/", "@type": "Product", "name": "Burette Stands for Chemistry Lab", "image": "http://www.schooleducationalinstrument.com/images/catalog/product/36793027BuretteStan dsforChemistryLab.jpg", "description": "School Lab Instrument leading is a scientific equipment which is used to hold two burettes.So that the burette is fixed and convenient for experiment. It is a double burette stand, it means that it can hold two burettes. Polished hard wood with cork lined jaws and moulded plastic screws. Base fitted with non-skid feet for stability.", "brand": "School Lab Instrument", "sku": "5", "gtin8": "5", "gtin13": "5", "gtin14": "5", "mpn": "5", "aggregateRating": { "@type": "AggregateRating", "ratingValue": "5", "bestRating": "5", "worstRating": "0", "ratingCount": "20" } }