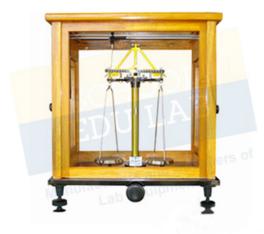

#### **Balance Chemicals for Chemistry Lab**

The Chemical Balance are widely used for measuring very light weights in various chemical labs, research centers to weight all kinds of chemicals with exactness and their scale has short beam made of high quality brass. Chemical balance is valued for its higher accuracy and sensitivity.

#### Features:-

· Capacity: 200 gm.

Sensitivity: 0.2 mg.

• Pan Diameter: 7.5 cm.

- Termite resistant.
- Easy to use.
- Pans are of stainless steel concave inwards.

{ "@context": "https://schema.org/", "@type": "Product", "name": "Balance Chemicals for Chemistry Lab", "image": "http://www.schooleducationalinstrument.com/images/catalog/product/1316999425Bal anceChemicalsforChemistryLab.jpg", "description": "School Lab Instrument leading the Chemical Balance are widely used for measuring very light weights in various chemical labs, research centers to weight all kinds of chemicals with exactness and their scale has short beam made of high quality brass. Chemical balance is valued for its higher accuracy and sensitivity.", "brand": "School Lab Instrument", "sku": "5", "gtin8": "5", "gtin13": "5", "gtin14": "5", "mpn": "5", "aggregateRating": {