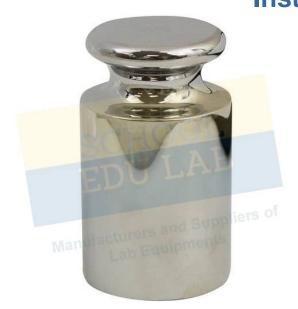

## **Weight Bottle Shape**

## Weight Bottle Shape

Made from Brass. Weight Bottle Shape 2 gm. Weight Engraved on Surface. Polished.

{ "@context": "https://schema.org/", "@type": "Product", "name": "Weight Bottle Shape", "image": "http://www.schooleducationalinstrument.com/images/catalog/product/40914115641snrQB1lyL.jpg", "description": "School Lab Instrument is leading in Made from Brass. Weight Bottle Shape 2 gm. Weight Engraved on Surface. Polished.", "brand": "School Lab Instrument", "sku": "5", "gtin8": "5", "gtin13": "5", "gtin14": "5", "mpn": "5", "aggregateRating": { "@type": "AggregateRating", "ratingValue": "5", "bestRating": "5", "worstRating": "0", "ratingCount": "20" } }