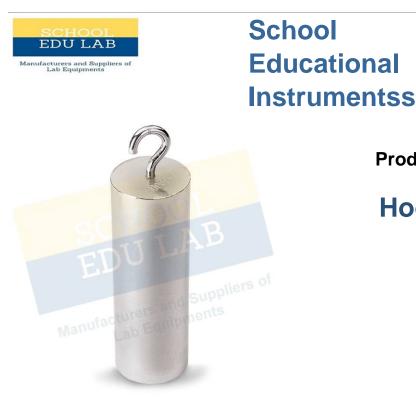

# **Hooked Weight Steel**

#### **Hooked Weight Steel**

Hook is integrated with weight. Natural stainless steel color. Solid stainless steel construction. Weight is cylindrical.

#### **Specifications:-**

Weight: 100 g.

#### Length: 2.18 cm.

{ "@context": "https://schema.org/", "@type": "Product", "name": "Hooked Weight Steel", "image": "http://www.schooleducationalinstrument.com/images/catalog/product/33631369AC193064I.jpg", "description": "School Lab Instrument is leading in Hook is integrated with weight. Natural stainless steel color. Solid stainless steel construction. Weight is cylindrical. Specifications:- Weight: 100 g. Length: 2.18 cm.", "brand": "School Lab Instrument", "sku": "5", "gtin8": "5", "gtin13": "5", "gtin14": "5", "mpn": "5", "aggregateRating": { "@type": "AggregateRating", "ratingValue": "5", "bestRating": "5", "worstRating": "0", "ratingCount": "20" } }