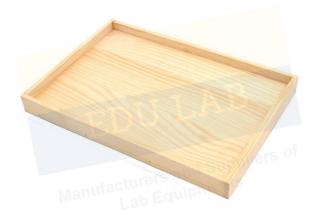

# **Dissecting Boards Wood**

#### **Description:-**

1. High quality dissecting boards with raised border.

- 2. Made of softwood to allow pins to be easily placed to hold specimens.
- 3. Prefect for displaying insects or other specimens during dissection or for display.