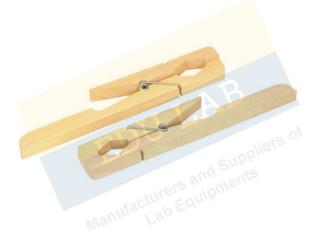

# **Test Tube Holder**

### Test Tube Holder

Test Tube Holder is used to hold test tubes. It is used for holding a test tube in place when the tube is hot or should not be touched. It is maximum opening is 20 to 25 mm. It is length is 200mm, full accuracy. It can also be used to hold the test tube when the test tube is being heated.

### Specification:-

Size: 200mm

### Material: Wooden.

{ "@ context": "https://schema.org/", "@type": "Product", "name": "Test Tube Holder", "image": "http:// www.schooleducationalinstrument.com/images/catalog/product/1699159518TestTubeHolderwithlogo. jpg", "description": "School Lab Instrument is leading in a test tube holder is used to hold test tubes. It is used for holding a test tube in place when the tube is hot or should not be touched. It is maximum opening is 20 to 25 mm. It is length is 200mm, full accuracy. It can also be used to hold the test tube when the test tube is being heated. Specification:- Size: 200mm Material: Wooden.", "brand": "School Lab Instrument", "sku": "5", "gtin8": "5", "gtin13": "5", "gtin14": "5", "mpn": "5", "aggregateRating": { "@type": "AggregateRating", "ratingValue": "5", "bestRating": "5", "worstRating": "0", "ratingCount": "20" } }