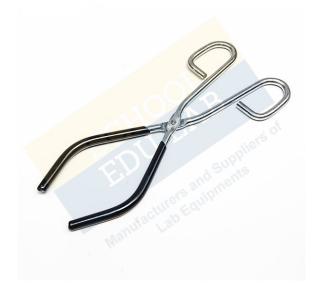

## **Beaker Tongs**

#### **Beaker Tongs**

Beaker Tong Manufacturer, Exporters and Suppliers in India. To cater the variegated needs of our esteemed customers, We are highly engaged in offering a wide array of Beaker Tong. Details Offered tong is manufactured from the quality raw material that is procured from the reliable industries. These tongs are known for their attributes, like quality material, durability, etc.

Material: - Stainless Steel

Size: - 28 cm X 0.8 mm

#### Weight: - 94gm

{ "@context": "https://schema.org/", "@type": "Product", "name": "Beaker Tongs", "image": "http://www.schooleducationalinstrument.com/images/catalog/product/2052500774BeakerTongswithLogo.jpg", "description": "School Lab Instrument is leading in Beaker Tong Manufacturer, Exporters and Suppliers in India. To cater the variegated needs of our esteemed customers, We are highly engaged in offering a wide array of Beaker Tong. Details Offered tong is manufactured from the quality raw material that is procured from the reliable industries. These tongs are known for their attributes, like quality material, durability, etc. Material:- Stainless Steel Size:- 28 cm X 0.8 mm Weight:- 94gm", "brand": "School Lab Instrument", "sku": "5", "gtin8": "5", "gtin13": "5", "gtin14": "5", "mpn": "5", "aggregateRating": { "@type": "AggregateRating", "ratingValue": "5", "bestRating": "5", "worstRating": "0", "ratingCount": "20" } }